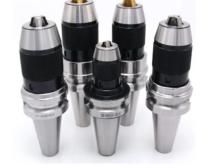

- 4. SCREWA
- 5. ALLONKEYS
- 6. ADAPTORS
- 7. PULL STUD
- 8. ER NUT
- 9. COLLETS
- 10. ER SPANNER
- 11. EDGE FINDER

- 14. MILLING INSERT
- 15. THREADING INSERT
- 16. GROOVING INSERT