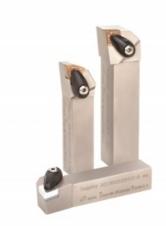

## **DEALS IN:**

1. SOLID CARBIDE ENDMIL BALLNOSE DRILLS

2. TOOL HOLDERS
GROOVING HOLDER
THREADING HOLDER
FACE-GROOVING HOLDER
TURNING HOLDER

3. BORING BAR
ID GROOVING BORING BAR
ID BORING BAR
ID THREADING BORING BAR