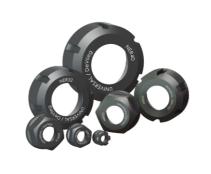

- 4. SCREWA
- 5. ALLONKEYS
- 6. ADAPTORS
- 7. PULL STUD
- 8. ER NUT
- 9. COLLETS
- 10. ER SPANNER
- 11. EDGE FINDER

- 14. MILLING INSERT
- 15. THREADING INSERT
- 16. GROOVING INSERT