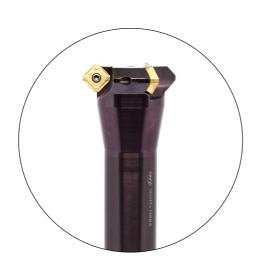

## **DEALS IN:**

1. SOLID CARBIDE ENDMIL BALLNOSE DRILLS

2. TOOL HOLDERS
GROOVING HOLDER
THREADING HOLDER
FACE-GROOVING HOLDER
TURNING HOLDER

3. BORING BAR
ID GROOVING BORING BAR
ID BORING BAR
ID THREADING BORING BAR